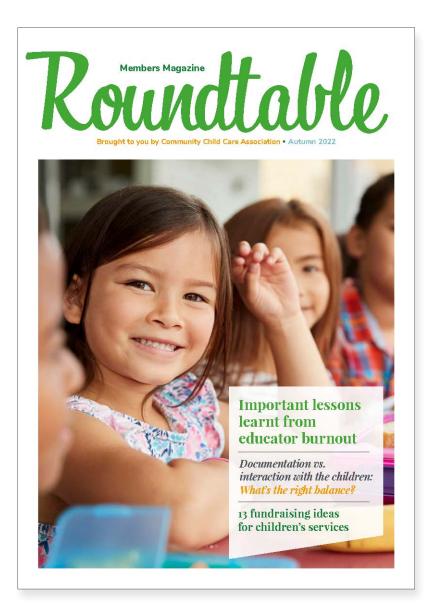

#### Roundtable Magazine

With its contemporary design, helpful content and highquality images, our member magazine is one of our most popular resources. Educators like it so much that it is often kept in staff rooms so it can be referred to again and again.

Frequency: Three editions per year

Format: A4

Circulation: 600 copies + online

**Delivery:** Addressed and mailed via Australia Post.